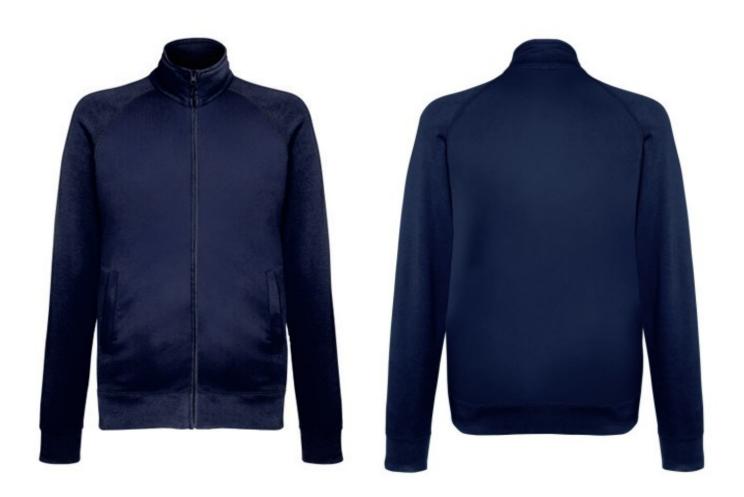

# FRUIT OF THE LOOM, LIGHTWEIGHT SWEAT JACKET, LIGHTWEIGHT SWEAT JACKET, DARK WEIGHT, L

### **Specification**

Fruit of the Loom, Lightweight Sweat Jacket, Lightweight Sweater Jacket, Dark Weight, L. Lightweight buttoned sweatshirt, with metal zipper, 80% cotton and 20% polyester, 240 gm / m2 cotton, front panel sweatshirts. An exceptional sweatshirt for everyday activities. Normal cut. Ready for branding. Branding: DTG, screen printing, flex, flock, embroidery